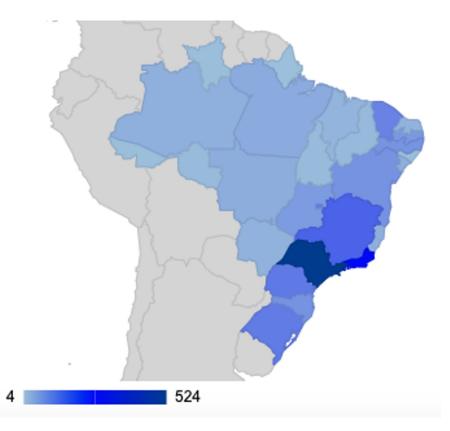

## Associates - 2023

| Acre               | 5   | Paraíba             | 56  |
|--------------------|-----|---------------------|-----|
| Alagoas            | 6   | Paraná              | 99  |
| Amapá              | 4   | Pernambuco          | 64  |
| Amazonas           | 25  | Piauí               | 12  |
| Bahia              | 65  | Rio de Janeiro      | 270 |
| Ceará              | 87  | Rio Grande do Norte | 20  |
| Distrito Federal   | 95  | Rio Grande do Sul   | 97  |
| Espírito Santo     | 25  | Rondônia            | 11  |
| Goiás              | 53  | Roraima             | 5   |
| Maranhão           | 19  | Santa Catarina      | 65  |
| Mato Grosso        | 28  | São Paulo           | 524 |
| Mato Grosso do Sul | 22  | Sergipe             | 27  |
| Minas Gerais       | 131 | Tocantins           | 11  |
| Pará               | 32  |                     |     |