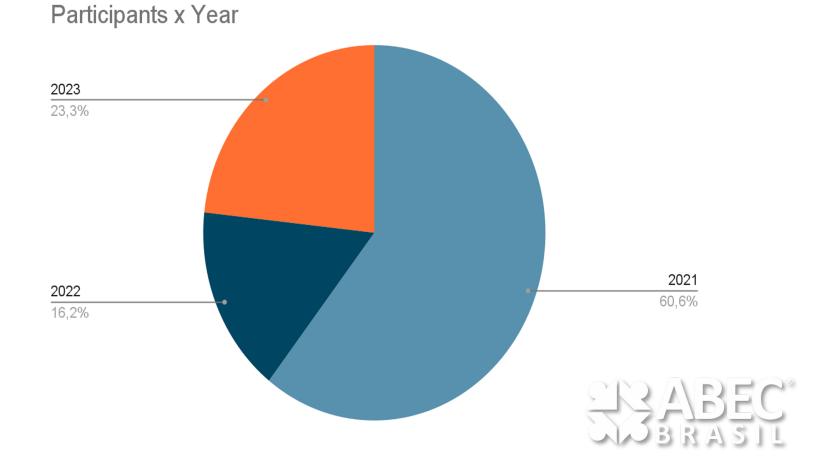

# Total students enrolled in distance learning courses since 2021

#### 649 participants in two different courses