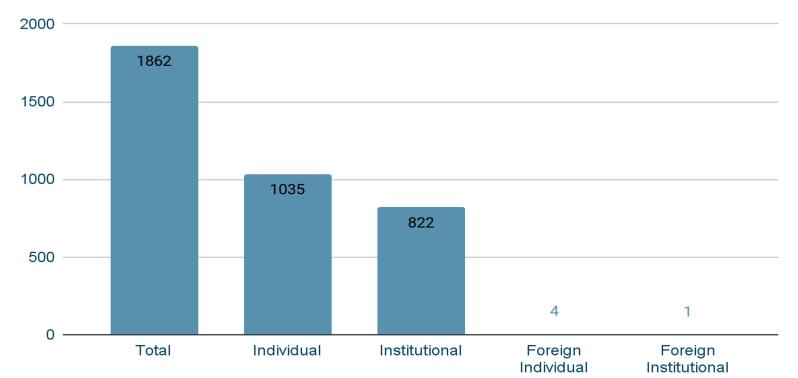

## Associates - 2023

| Acre               | 5   | Paraíba             | 56  |
|--------------------|-----|---------------------|-----|
| Alagoas            | 6   | Paraná              | 99  |
| Amapá              | 4   | Pernambuco          | 64  |
| Amazonas           | 25  | Piauí               | 12  |
| Bahia              | 65  | Rio de Janeiro      | 270 |
| Ceará              | 87  | Rio Grande do Norte | 20  |
| Distrito Federal   | 95  | Rio Grande do Sul   | 97  |
| Espírito Santo     | 25  | Rondônia            | 11  |
| Goiás              | 53  | Roraima             | 5   |
| Maranhão           | 19  | Santa Catarina      | 65  |
| Mato Grosso        | 28  | São Paulo           | 524 |
| Mato Grosso do Sul | 22  | Sergipe             | 27  |
| Minas Gerais       | 131 | Tocantins           | 11  |
| Pará               | 32  |                     |     |