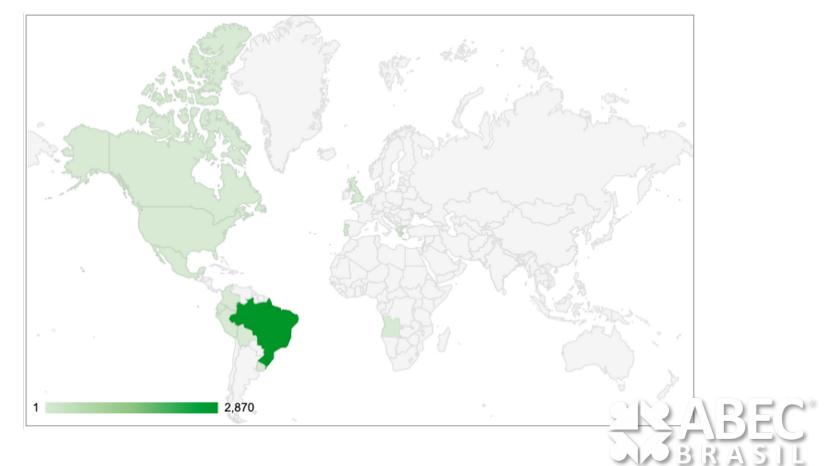

#### Participants in ABEC Brasil events that took place in 2022

2870 participants from Brazil and 22 participants from 12 different countries, such as Angola, Bolivia, Canada, Colombia, Ecuador, Greece, Mexico, Peru, Portugal, United Kingdom, United States and Uruguay.